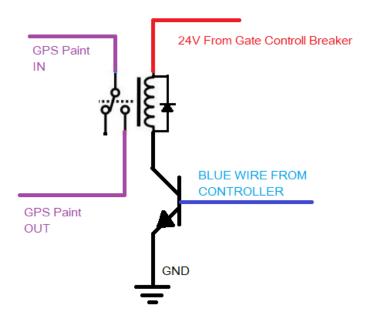

## For Auto On-Off (NOT YET TESTED with VeriFLY)

GPS Paint wires must run through Relay and not Open Close Switch.

To install and have GPS Paint signal work in auto mode, See image below.

Parts are:

Relay

 $\underline{\text{https://www.digikey.com/product-detail/en/panasonic-electric-works/CB1F-M-24V/255-2731-ND/647092}}$ 

Socket

https://www.digikey.com/product-detail/en/te-connectivity-potter-brumfield-relays/VCF4-1003/PB715-ND/813782 Terminals

https://www.digikey.com/product-detail/en/te-connectivity-amp-connectors/1-1393310-8/A117815CT-ND/4729959
NPN Transistor

https://www.digikey.com/product-detail/en/diodes-incorporated/ZTX690B/ZTX690B-ND/92520

FlyBack Diode

https://www.digikey.com/product-detail/en/smc-diode-solutions/SB240TA/1655-1519-1-ND/6022964