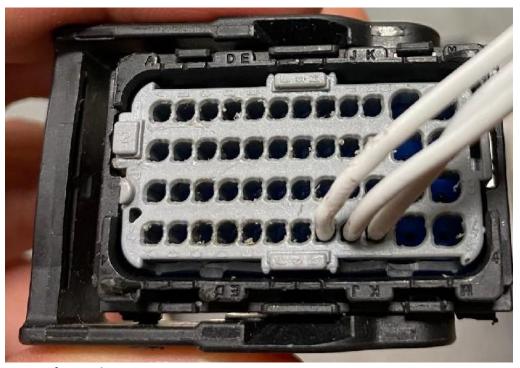

## Wire GPS to Controller:

| Concetion | Wire Reabe 232 GPS |     | Conection | Wire Lable | Plug Pin Num |
|-----------|--------------------|-----|-----------|------------|--------------|
| Gnd Reabe | Shield             | >-> | GND       | BLK        | 32           |
| 232 In    | Wht/Blue           | >-> | 232 TX    | TX         | 33           |
| 232 Out   | White              | >-> | 232 RX    | RX         | 31           |

From Left to Right 33, 32, 31