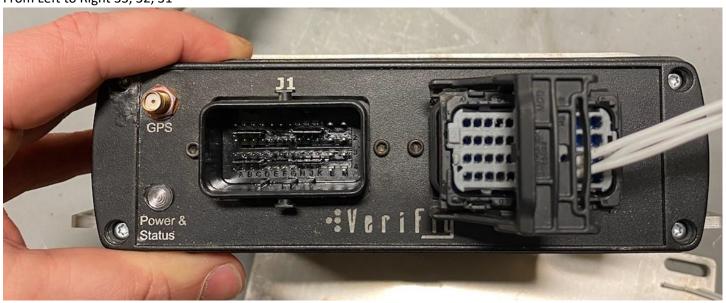

## Connect VeriFly to Reabe Smart Gate.

## Rev A

Gate Software A0 05 or Higher

VeriFly Software ---- or Higher (Contact VeriFly for details) Must have modified Mini Box GPS Paint wires can be connected to Pins 5 and 6 of Open Close Switch If auto On/Off is not being used.