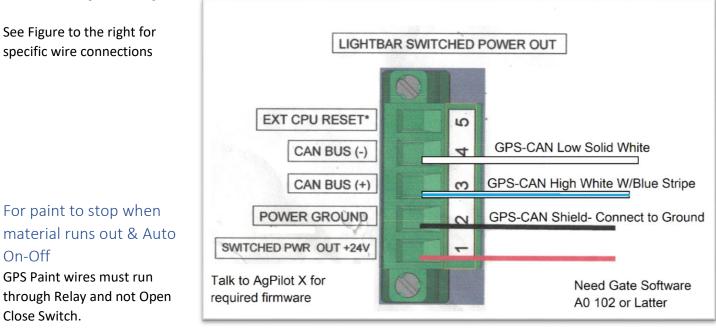

## Wire GPS to Controller:

Connect GPS-CAN wire form Reabe Smart Gate controller to AgPilot X Hub, Use the 5 position connector marked "POWER OUT [LIGHTBAR]"

To install and have GPS Paint signal work in auto mode, See image below.