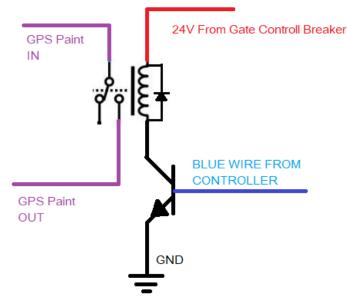

## For Auto On-Off

GPS Paint wires must run through Relay and not Open Close Switch.

To install and have GPS Paint signal work in auto mode, See image below.

Parts are:

Relay

https://www.digikey.com/product-detail/en/panasonic-electric-works/CB1F-M-24V/255-2731-ND/647092

Socket

https://www.digikey.com/product-detail/en/te-connectivity-potter-brumfield-relays/VCF4-1003/PB715-ND/813782 Terminals

https://www.digikey.com/product-detail/en/te-connectivity-amp-connectors/1-1393310-8/A117815CT-ND/4729959 NPN Transistor

https://www.digikey.com/product-detail/en/diodes-incorporated/ZTX690B/ZTX690B-ND/92520

FlyBack Diode

https://www.digikey.com/product-detail/en/smc-diode-solutions/SB240TA/1655-1519-1-ND/6022964