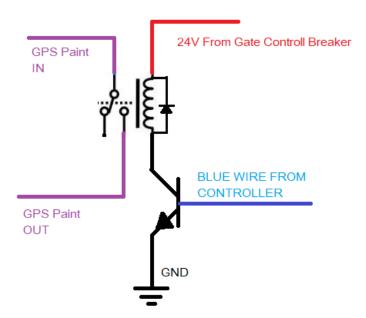

## For Auto On-Off

Need (SO) Spray Off unlock for SatLock.

GPS Paint wires must run through Relay and not Open Close Switch.

To install and have GPS Paint signal work in auto mode, See image below.

Parts are:

Relay

 $\underline{\text{https://www.digikey.com/product-detail/en/panasonic-electric-works/CB1F-M-24V/255-2731-ND/647092}$ 

Socket

https://www.digikey.com/product-detail/en/te-connectivity-potter-brumfield-relays/VCF4-1003/PB715-ND/813782
Terminals

 $\underline{\text{https://www.digikey.com/product-detail/en/te-connectivity-amp-connectors/1-1393310-8/A117815CT-ND/4729959} \\ \underline{\text{https://www.digikey.com/product-detail/en/te-connectivity-amp-connectors/1-1393310-8/A117815CT-ND/4729959} \\ \underline{\text{https://www.digikey.com/product-detail/en/te-connectivity-amp-connectivity-amp-connectivity-amp-connectivity-amp-connectivity-amp-connectivity-amp-connectivity-amp-connectivity-amp-connectivity-amp-connectivity-amp-connectivity-amp-connectivity-amp-connectivity-amp-connectivity-amp-connectivity-amp-connectivity-amp-connectivity-amp-connectivity-amp-connectivity-amp-connectivity-amp-connectivity-amp-connectivity-amp-connectivity-amp-connectivity-amp-connectivity-amp-connectivity-amp-connectivity-amp-connectivity-amp-connectivity-amp-connectivity-amp-connectivity-amp-connectivity-amp-connectivity-amp-connectivity-amp-connectivity-amp-connectivity-amp-connectivity-amp-connectivi$ 

**NPN Transistor** 

https://www.digikey.com/product-detail/en/diodes-incorporated/ZTX690B/ZTX690B-ND/92520

FlyBack Diode

https://www.digikey.com/product-detail/en/smc-diode-solutions/SB240TA/1655-1519-1-ND/6022964