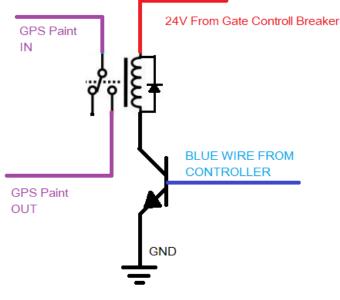

## For Auto On-Off

GPS Paint wires must run through Relay and not Open Close Switch.

To install and have GPS Paint signal work in auto mode, See image below. One side of the purple wires is connected to Digital Input 3, the other side is connected to power.

Parts are:

Relay

https://www.digikey.com/product-detail/en/panasonic-electric-works/CB1F-M-24V/255-2731-ND/647092

Socket

https://www.digikey.com/product-detail/en/te-connectivity-potter-brumfield-relays/VCF4-1003/PB715-ND/813782 Terminals

https://www.digikey.com/product-detail/en/te-connectivity-amp-connectors/1-1393310-8/A117815CT-ND/4729959 NPN Transistor

https://www.digikey.com/product-detail/en/diodes-incorporated/ZTX690B/ZTX690B-ND/92520

FlyBack Diode

https://www.digikey.com/product-detail/en/smc-diode-solutions/SB240TA/1655-1519-1-ND/6022964